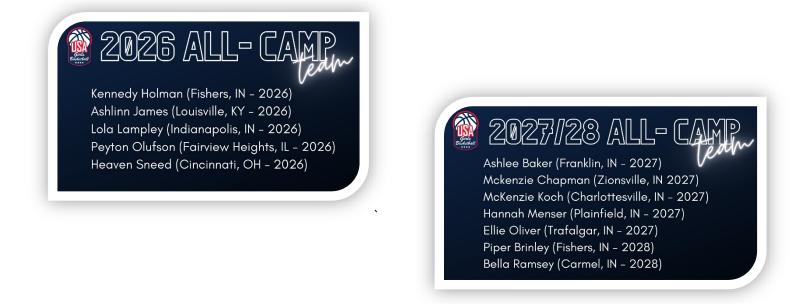

IGBRR was proud to be the event evaluator for the camp and assisted in the selection of the All-Camp Teams. Those selected received a plaque that was signed by the camp trainers. It was a pleasure to be a part of the event for the fourth straight year and evaluate another group of extremely talented young ladies that attended. Below is a listing of those named to the USA Basketball Midwest Winter Elite All-Camp Teams, along with competition winners.

### USA Girls Basketball Midwest Winter Elite All-Camp Team

Back Row (L-R) *K.Holman* (2026 – Fishers, IN), *E.Oliver* (2027 – Trafalgar, IN), *M.Chapman* (2027 – Zionsville, IN), *M.Koch* (2027 – Charlottesville, IN), *L.Lampley* (2026 – Indianapolis, IN), *A.Baker* (2027 – Franklin, IN), *H.Menser* (2027 – Plainfield, IN) Front Row (L-R) *H.Sneed* (2026 – Cincinnati, OH), *A.James* (2026 – Louisville, Ky), *I.Ramey* (2028 – Carmel, IN), *P.Olufson* (2026 – Fairview Heights, IL), *P.Brinley* (2028 – Fishers, IN)