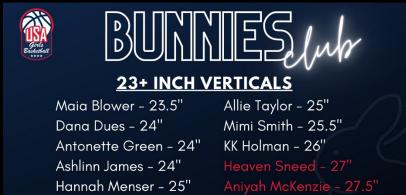

Elite All-Camp Teams, along with competition winners.





### USA Girls Basketball Midwest Winter Elite All-Camp Team

Back Row (L-R) *K.Holman* (2026 – Fishers, IN), *E.Oliver* (2027 – Trafalgar, IN), *M.Chapman* (2027 – Zionsville, IN), *M.Koch* (2027 – Charlottesville, IN), *L.Lampley* (2026 – Indianapolis, IN), *A.Baker* (2027 – Franklin, IN), *H.Menser* (2027 – Plainfield, IN) Front Row (L-R) *H.Sneed* (2026 – Cincinnati, OH), *A.James* (2026 – Louisville, Ky), *I.Ramey* (2028 – Carmel, IN), *P.Olufson* (2026 – Fairview Heights, IL), *P.Brinley* (2028 – Fishers, IN)



# 3v3 Champion 7<sup>th</sup>/8<sup>th</sup> Grade



# 3v 3 Champion 6<sup>th</sup> Grade



### **1v1** Champions



L.Lampley (7<sup>th</sup>/8<sup>th</sup> Grade Champion) C.Catlin (6<sup>th</sup> Grade Champion)



CC Quigley - 25"





Lola Lampley - 4.66 Nya Dame - 4.71 Ashlinn James - 4.76

# <image><image>