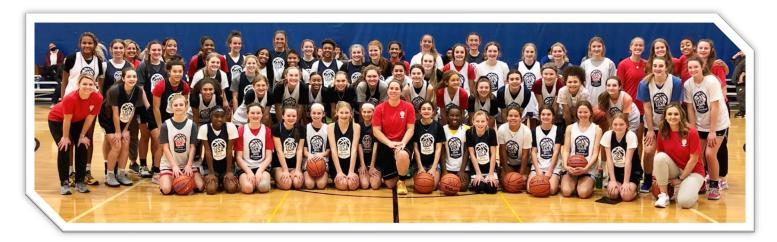

### **USA Girls Basketball**

IGBRR Report December 28, 2021 Noblesville, IN

Sixty plus young prospects from three states participated in the 2021 USA Girls Basketball Midwest Winter Elite Camp in Noblesville, Indiana on December 28<sup>th</sup>. The camp was led by head trainer and former Miss Basketball Courtney Moses-Delks and her staff. The participants rotated through several skill stations, along with athleticism measurement stations. At the conclusion of the station work the participants were able to listen to a leadership and recruitment talk. The afternoon included 1v1, 3v3 competitions and 5v5 games that gave the participants the opportunity to compete against one another and showcase their skills.