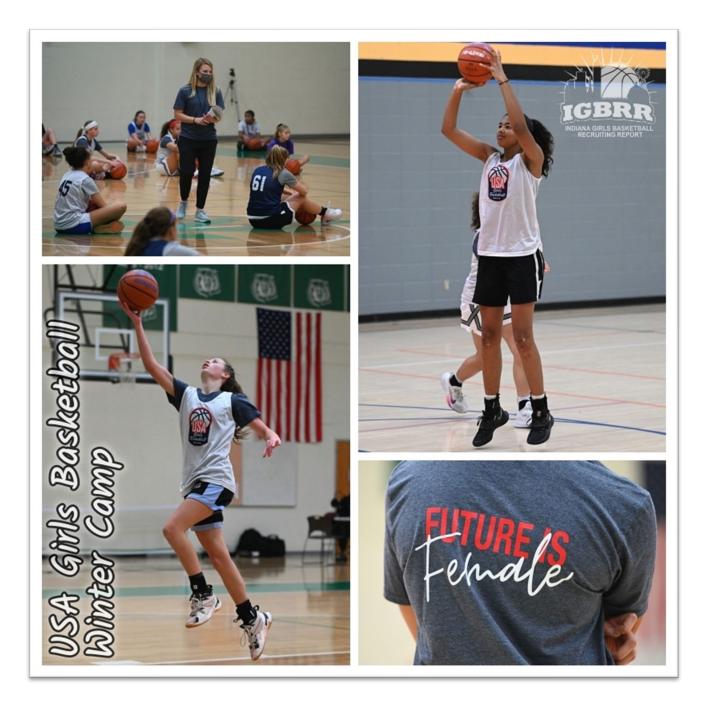

# 2020 USA Girls Basketball Winter Camp

Recap & Photo Gallery December 28, 2020

Forty of Indiana's top 7<sup>th</sup> & 8<sup>th</sup> grade basketball prospects participated in the USA Girls Basketball Winter Camp at Ivy Tech in Noblesville on December 28<sup>th</sup>. The camp was ran by head trainer Natalie Morse and her staff. The trainers consisted of six former college players that included three former Miss Basketball winners (96' Lisa Winter-Finn, 97' Lisa Shepard-Stidham, 10' Courtney Moses-Delks) along with six current high school standouts. The participants rotated through several skill stations, along with a rotation through an athleticism measurement station. At the conclusion of the station work the participants were able to listen to a round table lecture where the trainers shared their vast experience and knowledge of the game with the campers. The camp concluded with several running clock games that gave the participants the opportunity to compete against one another and showcase their skills.

IGBRR was an evaluator for the camp and assisted in the selection of the All-Camp team, Leadership Award, and Defensive Player Award winners. Those selected received a plaque that was signed by the camp trainers. We were able to view several familiar prospects along with many new ones while at the event. Below is a listing of those named to the All-Camp team and award winners.