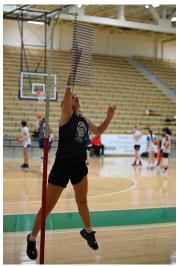

#### **Vertical Station**

### **Top 3 Standing Verticals**

| Kira Reynolds    | 26.5" | SB Washington | 8 <sup>th</sup> Grade |
|------------------|-------|---------------|-----------------------|
| Berkley Williams | 26"   | Plainfield    | 7 <sup>th</sup> Grade |
| Bryn Leonard     | 26″   | Lake Central  | 8 <sup>th</sup> Grade |