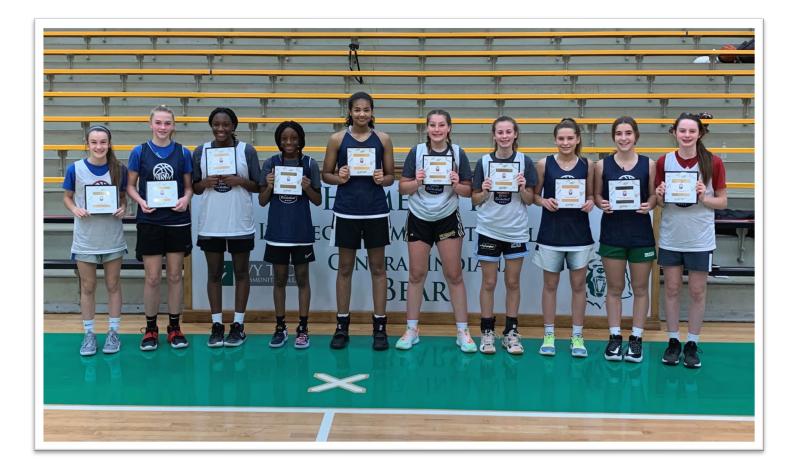

IGBRR was an evaluator for the camp and assisted in the selection of the All-Camp team, Leadership Award, and Defensive Player Award winners. Those selected received a plaque that was signed by the camp trainers. We were able to view several familiar prospects along with many new ones while at the event. Below is a listing of those named to the All-Camp team and award winners.

## USA Girls Basketball Elite All-Camp Team

| (left to right)   |
|-------------------|
| Blair Satterfield |
| Kayla Stidham     |
| Monique Mitchell  |
| Ryiah Wilson      |
| Kira Reynolds     |
| Shay Farley       |
| Addison Baxter    |
| Miley Wilkison    |
| Abby Beasley      |
| Meredith Tippner  |
|                   |

| HSE           |
|---------------|
| New Palestine |
| SB Washington |
| SB Washington |
| SB Washington |
| Woodlan       |
| Columbia City |
| Greensburg    |
| Cathedral     |
| Noblesville   |

| 8 <sup>th</sup> ( | Grade |
|-------------------|-------|
| 8 <sup>th</sup> ( | Grade |

7<sup>th</sup> Grade

7<sup>th</sup> Grade