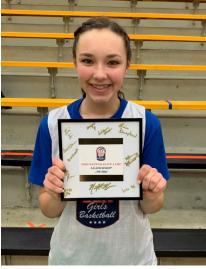

All-Camp team and award winners.





## USA Girls Basketball Elite All-Camp Team

| (left to right)   |
|-------------------|
| Blair Satterfield |
| Kayla Stidham     |
| Monique Mitchell  |
| Ryiah Wilson      |
| Kira Reynolds     |
| Shay Farley       |
| Addison Baxter    |
| Miley Wilkison    |
| Abby Beasley      |
| Meredith Tippner  |
|                   |

| HSE           |
|---------------|
| New Palestine |
| SB Washington |
| SB Washington |
| SB Washington |
| Woodlan       |
| Columbia City |
| Greensburg    |
| Cathedral     |
| Noblesville   |

| 8 <sup>th</sup> ( | Grade |
|-------------------|-------|
| 8 <sup>th</sup> ( | Grade |

7<sup>th</sup> Grade

7<sup>th</sup> Grade

### **Defensive Player Award**



KK Holman / HSE / 7<sup>th</sup> Grade

### Leadership Award



Brooklynn Buzzard / Manchester / 8<sup>th</sup> Grade

#### **Vertical Station**



### **Top 3 Standing Verticals**

| Kira Reynolds    | 26.5" | SB Washington | 8 <sup>th</sup> Grade |
|------------------|-------|---------------|-----------------------|
| Berkley Williams | 26"   | Plainfield    | 7 <sup>th</sup> Grade |
| Bryn Leonard     | 26″   | Lake Central  | 8 <sup>th</sup> Grade |